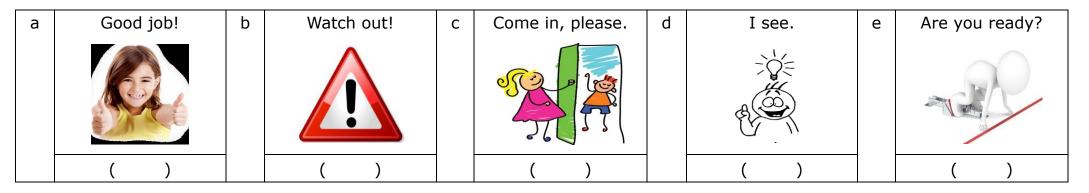

|

4.常用字測驗:請仔細聽辨常用字,圈出正確的答案。(9%)

|  | 1 | what | who | how | 2 | he's | she's | it's | 3 | this | that |  |
|--|---|------|-----|-----|---|------|-------|------|---|------|------|--|
|--|---|------|-----|-----|---|------|-------|------|---|------|------|--|

| 4 | me  | my | your | 5 | no | not | on | 6 | good | look cool |  |
|---|-----|----|------|---|----|-----|----|---|------|-----------|--|
| 7 | com | ne | go   | 8 | am | are | is | 9 | in   | out       |  |

5.日常對話測驗:仔細聽日常對話、認圖,並在()中寫出正確的順序。(10%)



## Part B: Reading Test 閱讀測驗

6. 字彙測驗:請從3張圖片中,找出共通的特點,從參考答案選區中選出適當的回答,填入格線中。 (9%)

|   | 參考答案區(9 選 3): father / mother / brother / sister / doctor / nurse / cook / teacher / student |  |  |  |  |  |  |  |  |
|---|----------------------------------------------------------------------------------------------|--|--|--|--|--|--|--|--|
| 1 | Answer:                                                                                      |  |  |  |  |  |  |  |  |
| 2 | Answer:                                                                                      |  |  |  |  |  |  |  |  |
| 3 | Answer:                                                                                      |  |  |  |  |  |  |  |  |

7. 文意測驗: 單字與句型測驗,請根據題目指示,選出適當的回答。 (10%)

| 1 |     | They're my dad and my mom. They're d