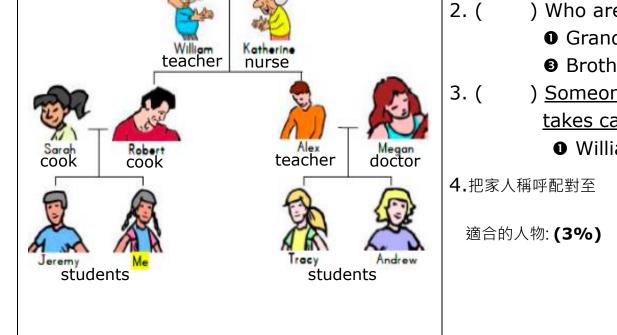

9. 閱讀測驗:請根據短文或圖片,選出適當的答案。(13%)

| (1) Katie's Fai | mily Tree                             | 1. (          | ) Hi. This is m                                                                              | y family tree.                                        | What's my na                                                | me?         |
|-----------------|---------------------------------------|---------------|----------------------------------------------------------------------------------------------|-------------------------------------------------------|-------------------------------------------------------------|-------------|
| teacher         | Ketherine<br>nurse<br>Alex<br>teacher | 2. (<br>3. (  | ) Who are Sar<br>① Grandpa a<br>③ Brother ar<br>) <u>Someone(</u> 素人<br><u>takes care of</u> | nd Grandma.<br>nd Sister.<br>、) is <u>old(</u> 老的) ar | t?<br>② Dad and<br>nd <u>kind(</u> 善良的). 9<br>) people. Who |             |
|                 |                                       | <b>4.</b> 把家人 | 稱呼配對至                                                                                        | 1 Grandpa                                             | ② Grandma                                                   | ③ Brother   |
| students        | Tracy<br>students                     | 適合的           | 人物: <b>(3%)</b>                                                                              | 【加分題】(2%)                                             | ④ Uncle: He's                                               | a teacher.  |
|                 |                                       |               |                                                                                              |                                                       | S Aunt: She's                                               | s a doctor. |