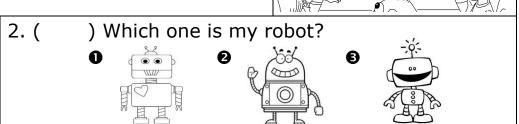

| (2)                                                                                           |                               |  |  |  |  |
|-----------------------------------------------------------------------------------------------|-------------------------------|--|--|--|--|
| Hi, I'm Betty. I'm nine years old. There are four                                             | people in my family, my dad,  |  |  |  |  |
| my mom, my twin sister, Tina and me. Dad and Mom are teachers. Tina and I are 3 <sup>rd</sup> |                               |  |  |  |  |
| grage students. We have many toys. My kite is yellow. My robot is blue and red. Tina's        |                               |  |  |  |  |
| yo-yo is green. Tina's doll is pink and white.                                                |                               |  |  |  |  |
| 1. ( ) <u>Which</u> (哪個) is <u>right(</u> 對的)?                                                | 2. ( ) Which one is my robot? |  |  |  |  |
| Tina is nine years old.                                                                       |                               |  |  |  |  |
| Dad is a doctor.                                                                              |                               |  |  |  |  |
| Betty's doll is pink andwhite.                                                                |                               |  |  |  |  |